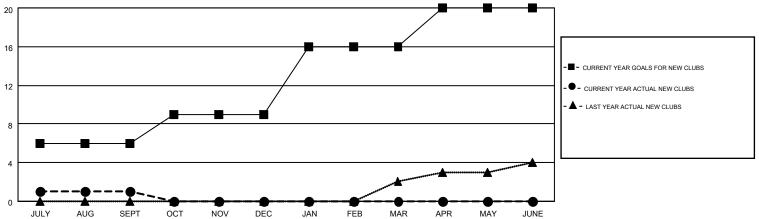

## Multiple District 20

**ED LECIUS** GMT CA 1

|               |                  | Clubs             |                  |                  | Members  RESULTS FOR 2014-2015 |                    |                                        |                    |                  |
|---------------|------------------|-------------------|------------------|------------------|--------------------------------|--------------------|----------------------------------------|--------------------|------------------|
|               | RESU             | LTS FOR 2014-2015 |                  |                  |                                |                    |                                        |                    |                  |
| QUARTER       | NEW CLUB<br>GOAL | NEW CLUBS         | DROPPED<br>CLUBS | NET<br>GAIN/LOSS | QUARTER                        | NEW MEMBER<br>GOAL | CHARTER AND<br>NEW<br>MEMBERS<br>ADDED | DROPPED<br>MEMBERS | NET<br>GAIN/LOSS |
| JULY/AUG/SEPT | 6                | 1                 | 1                | 0                | JULY/AUG/SEPT                  | 80                 | 259                                    | 398                | -139             |
| OCT/NOV/DEC   | 3                | 0                 | 0                | 0                | OCT/NOV/DEC                    | 217                | 0                                      | 0                  | 0                |
| IAN/FEB/MAR   | 7                | 0                 | 0                | 0                | JAN/FEB/MAR                    | 340                | 0                                      | 0                  | 0                |
| APR/MAY/JUNE  | 4                | 0                 | 0                | 0                | APR/MAY/JUNE                   | 152                | 0                                      | 0                  | 0                |

## GOALS AND ACTUAL NEW CLUBS CUMULATIVE

| DROPPED CLUBS: 1  DROPPED MEMBERS |                | 125 CLUBS OF 532 ADDED 1 OR MORE NEW MEMBERS | GENDER DISTRIBU<br>MALE<br>FEMALE     | 9,863 (65.85%)<br>5,114 (34.15%) |                |
|-----------------------------------|----------------|----------------------------------------------|---------------------------------------|----------------------------------|----------------|
| DECEASED CLUB CANCELLED OTHER     | 40<br>0<br>358 | CLICK HERE FOR HEALTH ASSESSMENT DATA        | FAMILY UNIT MEMBERS HEAD OF HOUSEHOLD |                                  | 2,371<br>1,145 |
| TOTAL                             | 398            |                                              | NON-HEAD OF HOUSEHOL                  | 1,226                            |                |