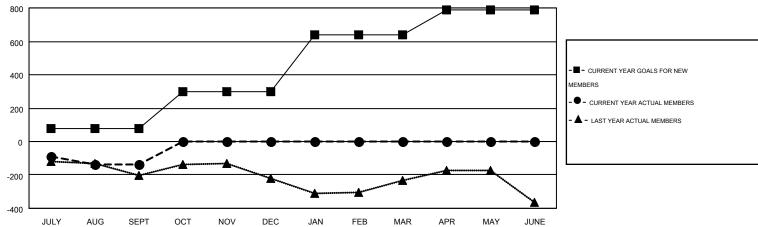

## Multiple District 20

**ED LECIUS** GMT CA 1

|               |                  | Clubs             |                  |                  | Members  RESULTS FOR 2014-2015 |                    |                                        |                    |                  |
|---------------|------------------|-------------------|------------------|------------------|--------------------------------|--------------------|----------------------------------------|--------------------|------------------|
|               | RESU             | LTS FOR 2014-2015 |                  |                  |                                |                    |                                        |                    |                  |
| QUARTER       | NEW CLUB<br>GOAL | NEW CLUBS         | DROPPED<br>CLUBS | NET<br>GAIN/LOSS | QUARTER                        | NEW MEMBER<br>GOAL | CHARTER AND<br>NEW<br>MEMBERS<br>ADDED | DROPPED<br>MEMBERS | NET<br>GAIN/LOSS |
| JULY/AUG/SEPT | 6                | 1                 | 1                | 0                | JULY/AUG/SEPT                  | 80                 | 259                                    | 398                | -139             |
| OCT/NOV/DEC   | 3                | 0                 | 0                | 0                | OCT/NOV/DEC                    | 217                | 0                                      | 0                  | 0                |
| IAN/FEB/MAR   | 7                | 0                 | 0                | 0                | JAN/FEB/MAR                    | 340                | 0                                      | 0                  | 0                |
| APR/MAY/JUNE  | 4                | 0                 | 0                | 0                | APR/MAY/JUNE                   | 152                | 0                                      | 0                  | 0                |

## GOALS AND ACTUAL NEW CLUBS CUMULATIVE

| DROPPED CLUBS: 1  DROPPED MEMBERS |                | 125 CLUBS OF 532 ADDED 1 OR MORE NEW MEMBERS | GENDER DISTRIBU<br>MALE<br>FEMALE     | 9,863 (65.85%)<br>5,114 (34.15%) |                |
|-----------------------------------|----------------|----------------------------------------------|---------------------------------------|----------------------------------|----------------|
| DECEASED CLUB CANCELLED OTHER     | 40<br>0<br>358 | CLICK HERE FOR HEALTH ASSESSMENT DATA        | FAMILY UNIT MEMBERS HEAD OF HOUSEHOLD |                                  | 2,371<br>1,145 |
| TOTAL                             | 398            |                                              | NON-HEAD OF HOUSEHOL                  | 1,226                            |                |